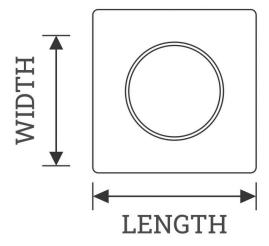

| Length | Width | Height | Outlet Diameter |
|--------|-------|--------|-----------------|
| 127mm  | 127mm | 18mm   | 94mm            |
| 150mm  | 150mm | 18mm   | 94mm            |