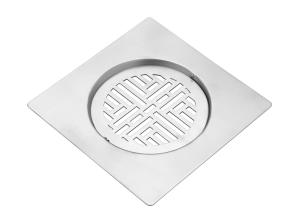

Model No:MBD-611 Floor Drainer

Specification Sheet

## **PRODUCT SPECIFICATIONS**

| Type of Drainer:               | Grating                |  |
|--------------------------------|------------------------|--|
| Thickness:                     | 1mm                    |  |
| Flow Rate:                     | 70-80 Ltrs. Per Minute |  |
| Features:                      | Durable Construction   |  |
|                                | Sleek, Modern Design   |  |
|                                | Efficient Drainage     |  |
|                                | Anti-Clogging Feature  |  |
|                                | Anti-Cockroach Trap    |  |
|                                | Robust Load-Bearing    |  |
|                                | Capacity               |  |
|                                | Easy to Clean          |  |
| <b>Drain Outlet Direction:</b> | Center                 |  |

| Length | Width | Height | Outlet Diameter |
|--------|-------|--------|-----------------|
| 127mm  | 127mm | 18mm   | 94mm            |
| 150mm  | 150mm | 18mm   | 94mm            |